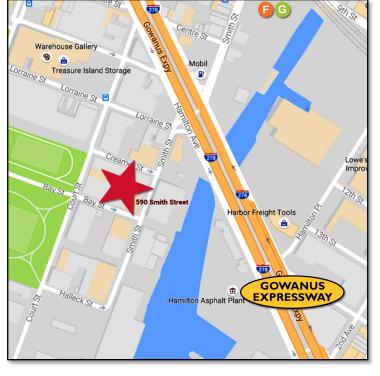

## PRIME HAMILTON AVE. / BROOKLYN BATTERY TUNNEL LOCATION

ACCESSIBILITY: AT BROOKLYN BATTERY TUNNEL & BQE, CLOSE PROXIMITY TO BROOKLYN AND MANHATTAN BRIDGES

**REAL ESTATE TAX:** \$63,000.00