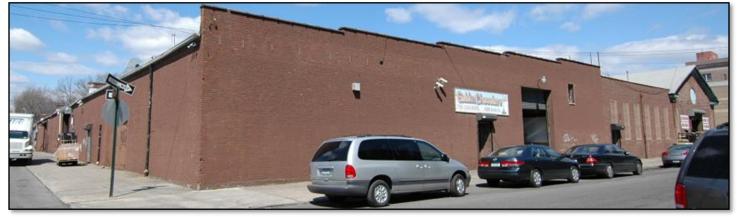

## **590 SMITH STREET** BROOKLYN, NY 11231 **15,000 SF AVAILABLE FOR SALE**

| BLOCK / LOT:     | 488 / I                                         |
|------------------|-------------------------------------------------|
| AVAILABLE SPACE: | 15,000 SF                                       |
| LOT SIZE:        | 15,000 SF                                       |
| CEILING HEIGHT:  | 15'                                             |
| LOADING:         | 2 OVERHEAD DOORS                                |
| ZONING:          | M3-I                                            |
| F.A.R.:          | 2.0, BUILDABLE TO 30,000 SF                     |
| FEATURES:        | • GAS HEAT<br>• HEAVY POWER                     |
| TRANSPORTATION:  | B-57 & B-61 BUSES, SHORT<br>WALK TO 🕞 🕝 SUBWAYS |
|                  |                                                 |